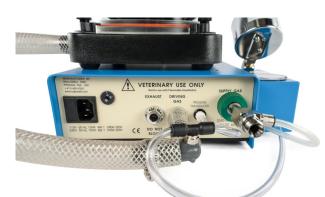

This kit is designed for easy installation to your existing ventilator. Simply remove the left side instruction panel from the unit. Using the 4 screws removed, mount the panel gauge.

Full hook-up instructions available with purchased unit or in our Document Library at www.hallowell.com