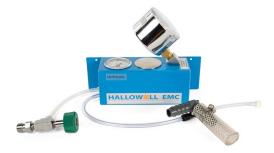

Introducing the new Hallowell MRI Conversion Kit. This unit easily adapts to your existing HEMC Pro Series Model ventilators. Along with an updated design, the kit comes with 25' of extension tubing to reach your MRI environment, and the side mount panel has an O2 pressure gauge that will allow the input supply gas to be monitored at the unit.

This kit is designed for easy installation to your existing ventilator. Simply remove the left side instruction panel from the unit. Using the 4 screws removed, mount the panel gauge.

Full hook-up instructions available with purchased unit or in our Document Library at www.hallowell.com