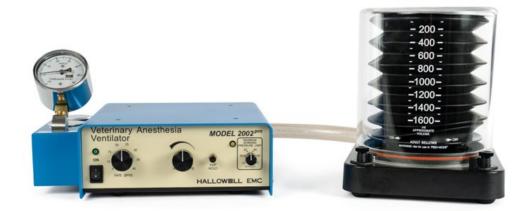

Introducing the new Hallowell MRI Conversion Kit. This unit easily adapts to your existing HEMC Pro Series Model ventilators. Along with an updated design, the kit comes with 25' of extension tubing to reach your MRI environment, and the side mount panel has an O2 pressure gauge that will allow the input supply gas to be monitored at the unit.