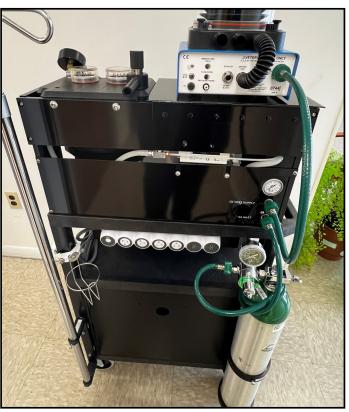

#### **Standard Features:**

- 0-10 LPM Parker O<sub>2</sub> Flowmeter
- Securely placed Flush Valve (calibrated at 40 LPM)
- 1500 ml CO<sub>2</sub> absorber designed for easy and fast replenishing of sodalime. Condensation trap to prevent water build-up in sodalime. Easy and efficient gas sealing. The absorber hosts a sampling port for both the Expiration and Inspiration ports. The manometer is directly ported to the inhale side.
- Leak test port on the absorber, simply plug the wye connection into the port while leak testing the system.
- Convenient Fold Over Hinged Shelf
- Secure and easy to change tubing connections.
- Select-A-Tec single station manifold.
- Sturdy assembled cart w/locking casters.
- O<sub>2</sub> DISS supply line inlet.
- Pressure gauge to monitor supply line input.
- Additional oxygen port for easy hookup of ventilator.
- Sleek power bar design that includes 4 USB A ports.

## **Accessories Supplied:**

- 4' Sampling lines (2)
- Breathing Circuit
- f/Air canister holder w/square post clamp
- f/Air canister
- 19mm Purple Scavenger Tube (5')
- 4' O<sub>2</sub> DISS Supply Hose, Grn.
- O<sub>2</sub> DISS Male Coupler (Everyone should have one of these handy)
- 2 Liter EVAC Purple Reservoir Bag
- Set of 4 Thumbscrews to secure ventilator to fold-over shelf.