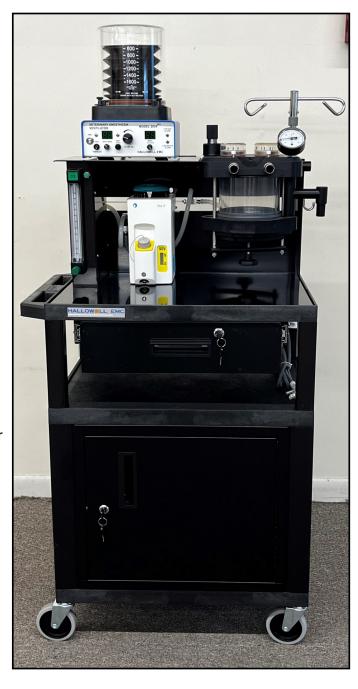

# 000A6770 - Veterinary Mobile Anesthesia Station w/Storage

Safely maneuver around a facility with a complete and secure workstation! The stable cart design takes up less floor space than a rolling pedestal stand and allows a vaporizer, ventilator and/or a monitoring system to safely travel. Locking casters are included.

The mobile cart is the perfect height, with both a pullout drawer and lower storage cabinet that lock. There is the convenience of a fold over hinged shelf for placement of a ventilator or monitoring system. The workstation surface also has extra space to work on.

The unit is equipped with a single station Select-A-Tec vaporizer mount that can easily be changed out with the cagemount adaptor option available. The mobile cart comes fully assembled to your facility. Add your optional components and you're good to go!

#### **Standard Features:**

- 0-10 LPM Parker O<sub>2</sub> Flowmeter
- Securely placed Flush Valve (calibrated at 40 LPM)
- 1500 ml CO<sub>2</sub> absorber designed for easy and fast replenishing of sodalime. Condensation trap to prevent water build-up in sodalime. Easy and efficient gas sealing. The absorber hosts a sampling port for both the Expiration and Inspiration ports. The manometer is directly ported to the inhale side.
- Leak test port on the absorber, simply plug the wye connection into the port while leak testing the system.
- Convenient Fold Over Hinged Shelf
- Secure and easy to change tubing connections.
- Select-A-Tec single station manifold.
- Sturdy assembled cart w/locking casters.
- O<sub>2</sub> DISS supply line inlet.
- Pressure gauge to monitor supply line input.
- Additional oxygen port for easy hookup of ventilator.
- Sleek power bar design that includes 4 USB A ports.

## **Accessories Supplied:**

- 4' Sampling lines (2)
- Breathing Circuit
- f/Air canister holder w/square post clamp
- f/Air canister
- 19mm Purple Scavenger Tube (5')
- 4' O<sub>2</sub> DISS Supply Hose, Grn.
- O<sub>2</sub> DISS Male Coupler (Everyone should have one of these handy)
- 2 Liter EVAC Purple Reservoir Bag
- Set of 4 Thumbscrews to secure ventilator to fold-over shelf.