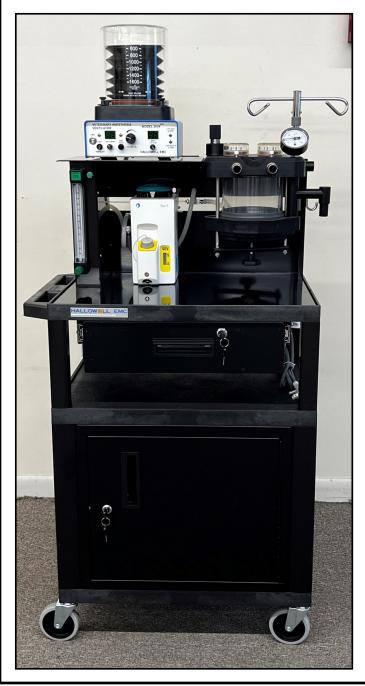

# 000A6770 - Veterinary Mobile Anesthesia Station w/Storage

Safely maneuver around a facility with a complete and secure workstation! The stable cart design takes up less floor space than a rolling pedestal stand and allows a vaporizer, ventilator and/or a monitoring system to safely travel. Locking casters are included.

The mobile cart is the perfect height, with both a pullout drawer and lower storage cabinet that lock. There is the convenience of a fold over hinged shelf for placement of a ventilator or monitoring system. The workstation surface also has extra space to work on.

The unit is equipped with a single station Select-A-Tec vaporizer mount that can easily be changed out with the cagemount adaptor option available. The mobile cart comes fully assembled to your facility. Add your optional components and you're good to go!

#### **Standard Features:**

- 0-10 LPM Parker O<sub>2</sub> Flowmeter
- Securely placed Flush Valve (calibrated at 40 LPM)
- 1500 ml CO<sub>2</sub> absorber designed for easy and fast replenishing of sodalime. Condensation trap to prevent water build-up in sodalime. Easy and efficient gas sealing. The absorber hosts a sampling port for both the Expiration and Inspiration ports. The manometer is directly ported to the inhale side.
- Leak test port on the absorber, simply plug the wye connection into the port while leak testing the system.
- Convenient Fold Over Hinged Shelf
- Secure and easy to change tubing connections.
- Select-A-Tec single station manifold.
- Sturdy assembled cart w/locking casters.
- O<sub>2</sub> DISS supply line inlet.
- Pressure gauge to monitor supply line input.
- Additional oxygen port for easy hookup of ventilator.
- Sleek power bar design that includes 4 USB A ports.

## **Accessories Supplied:**

- 4' Sampling lines (2)
- Breathing Circuit
- f/Air canister holder w/square post clamp
- f/Air canister
- 19mm Purple Scavenger Tube (5')
- 4' O<sub>2</sub> DISS Supply Hose, Grn.
- O<sub>2</sub> DISS Male Coupler (Everyone should have one of these handy)
- 2 Liter EVAC Purple Reservoir Bag
- Set of 4 Thumbscrews to secure ventilator to fold-over shelf.