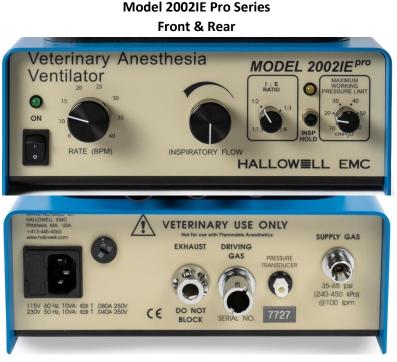

### Overall unit:

The chassis is now powder coated white with black silkscreened lettering. Easier to clean with no overlay to damage. The covers are still powdered blue. Overall better medical look.

# Front of unit:

- The Power Switch is now a backlit LED pushbutton switch.
- Added function of a Standby/Ventilate Switch w/LED.
- Rate Control w/digital display.
- Volume Control valve upgrade.
- MWPL Control w/precision digital display.
- Inspiratory Hold pushbutton with LED aid.
- Updated Alarm LEDs added to aid with unit operation. (MWPL, Low Breathing & Low Gas)

# <u>Rear of unit:</u>

- Medical safety approved 12 volts, 2.1mm plug-in power supply brick.
- 2amp Fuse Holder
- Optional feature ports for Manual Remote Inspiratory Hold and Oxygen Flow Interrupter.

All previous consumables fit the 2024 Pro Series units.