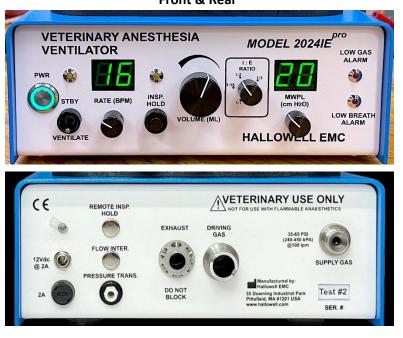

#### Model 2024IE Pro Series Front & Rear

### Overall unit:

The chassis is now powder coated white with black silkscreened lettering. Easier to clean with no overlay to damage. The covers are still powdered blue. Overall better medical look.

# Front of unit:

- The Power Switch is now a backlit LED pushbutton switch.
- Added function of a Standby/Ventilate Switch w/LED.
- Rate Control w/digital display.
- Volume Control valve upgrade.
- MWPL Control w/precision digital display.
- Inspiratory Hold pushbutton with LED aid.
- Updated Alarm LEDs added to aid with unit operation. (MWPL, Low Breathing & Low Gas)

# <u>Rear of unit:</u>

- Medical safety approved 12 volts, 2.1mm plug-in power supply brick.
- 2amp Fuse Holder
- Optional feature ports for Manual Remote Inspiratory Hold and Oxygen Flow Interrupter.

All previous consumables fit the 2024 Pro Series units.